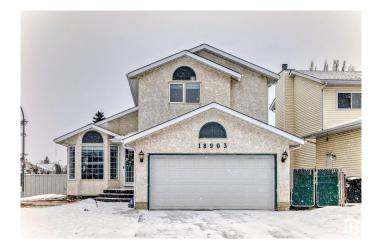

# \$499,999 - 18903 90 Avenue, Edmonton

MLS® #E4431884

#### \$499,999

5 Bedroom, 3.50 Bathroom, 1,751 sqft Single Family on 0.00 Acres

Belmead, Edmonton, AB

Welcome to this beautiful 5-bedroom, 2-storey single-family home in the desirable Belmead neighbourhood, with over 2600 sq feet of living space and just minutes from West Edmonton Mall! This prime location offers exceptional convenience, with a 15-minute walk to the mall, 1-minute walk to bus stops, and a 25-30 minute transit ride to the University of Alberta. A quick 2-minute drive to Anthony Henday and just 5 minutes to the Misericordia Hospital, grocery stores, and the future River Valley LRT development. The home features 5 spacious bedrooms, 4 bathrooms, and a fully finished basement. Updates include a new roof, windows, deck, and flooring. The kitchen is equipped with new stainless steel appliances, and the water tank. The heated garage has a new door for added convenience. With modern updates and an unbeatable location, this home provides the perfect combination of comfort and accessibility.