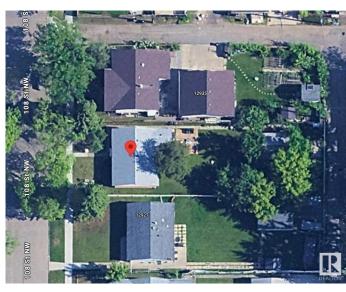

## **Community Information**

Address 12931 108 Street

Area Edmonton
Subdivision Lauderdale
City Edmonton
County ALBERTA

Province AB

Postal Code T5E 4X2