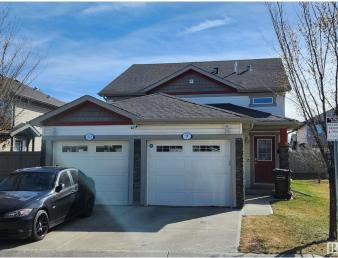

### \$299,000

2 Bedroom, 2.00 Bathroom, 1,007 sqft Condo / Townhouse on 0.00 Acres

Charlesworth, Edmonton, AB

A MUST SEE in The Edge at Ellerslie.. With very low condo fees, this fantastic upper level end unit shows off its modern open design and comes with high ceiling throughout. This unit comes with 2 bedrooms & 2 full bathrooms is perfect for a first time home buyer or investor. The spacious kitchen with stainless steel appliances and ample counter space open graciously into the dining and family room area. Enjoy your privacy on the huge deck as you entertain with family or friends. Close to parks, walking trails, schools, shopping and all other major amenities

### **Essential Information**

| MLS® #         | E4431766          |
|----------------|-------------------|
| Price          | \$299,000         |
| Bedrooms       | 2                 |
| Bathrooms      | 2.00              |
| Full Baths     | 2                 |
| Square Footage | 1,007             |
| Acres          | 0.00              |
| Year Built     | 2014              |
| Туре           | Condo / Townhouse |
| Sub-Type       | Half Duplex       |
| Style          | Bungalow          |
| Status         | Active            |