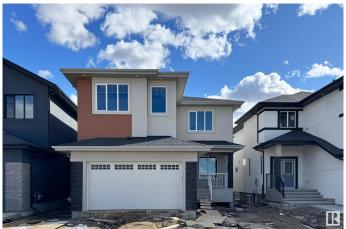

#### \$779,000

4 Bedroom, 4.00 Bathroom, 2,807 sqft Single Family on 0.00 Acres

Southfork, Leduc, AB

Stunning WALKOUT home in Southfork, Leduc. Backing onto a walking trail and school! Features a double garage, main floor bedroom with full bathroom, open-to-above living room, and an extended kitchen with island and pantry. Upstairs offers a bonus room and three primary bedrooms, each with ensuites and walk-in closets. The main ensuite boasts a standalone tub and custom shower. Unfinished walkout basement can be customized as per requirement. Located near ponds, parks, and schoolsâ€"perfect for families seeking luxury, space, and convenience!

#### **Exterior**

Exterior Wood, Stone, Stucco, Hardie Board Siding

Exterior Features Airport Nearby, Playground Nearby, Schools, Shopping Nearby

Roof Asphalt Shingles

Construction Wood, Stone, Stucco, Hardie Board Siding