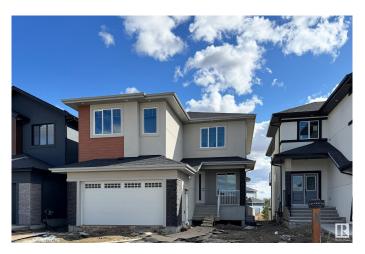

#### \$779,000

4 Bedroom, 4.00 Bathroom, 2,807 sqft Single Family on 0.00 Acres

Southfork, Leduc, AB

Stunning WALKOUT home in Southfork, Leduc. Backing onto a walking trail and school! Features a double garage, main floor bedroom with full bathroom, open-to-above living room, and an extended kitchen with island and pantry. Upstairs offers a bonus room and three primary bedrooms, each with ensuites and walk-in closets. The main ensuite boasts a standalone tub and custom shower. Unfinished walkout basement can be customized as per requirement. Located near ponds, parks, and schoolsâ€"perfect for families seeking luxury, space, and convenience!

#### **Exterior**

Exterior Wood, Stone, Stucco, Hardie Board Siding

Exterior Features Airport Nearby, Playground Nearby, Schools, Shopping Nearby

Roof Asphalt Shingles

Construction Wood, Stone, Stucco, Hardie Board Siding