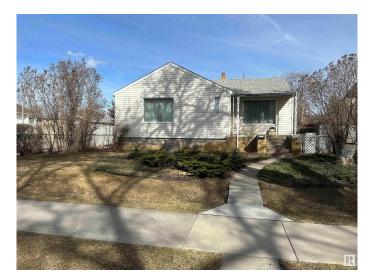

#### \$595,000

0 Bedroom, 0.00 Bathroom, Single Family on 0.00 Acres

Bonnie Doon, Edmonton, AB

ATTENTION BUILDERS & DEVELOPERS!!

THIS CORNER LOT IS 36.6M X 17.2M,

ZONED RF3 AND PERFECT FOR

REDEVELOPMENT. THIS PROPERTY IS

CONSIDERED AS LOT VALUE ONLY AND

WILL BE SOLD "AS IS WITH NO

WARRANTEES OR GUARANTEES.â€●