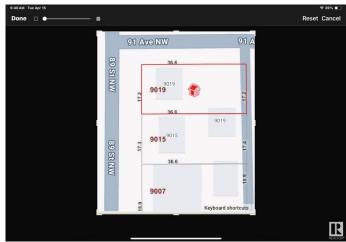

#### \$595,000

0 Bedroom, 0.00 Bathroom, Single Family on 0.00 Acres

Bonnie Doon, Edmonton, AB

ATTENTION BUILDERS & DEVELOPERS!!

THIS CORNER LOT IS 36.6M X 17.2M,

ZONED RF3 AND PERFECT FOR

REDEVELOPMENT. THIS PROPERTY IS

CONSIDERED AS LOT VALUE ONLY AND

WILL BE SOLD "AS IS WITH NO

WARRANTEES OR GUARANTEES.â€●

# **Community Information**

Address 9019 89 Street

Area Edmonton
Subdivision Bonnie Doon

City Edmonton
County ALBERTA

Province AB

Postal Code T6C 3K7