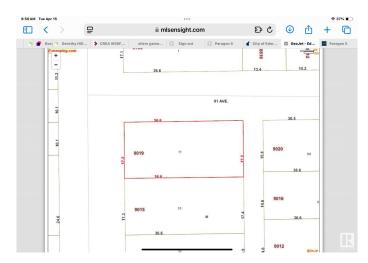

#### \$595,000

0 Bedroom, 0.00 Bathroom, Single Family on 0.00 Acres

Bonnie Doon, Edmonton, AB

ATTENTION BUILDERS & DEVELOPERS!!

THIS CORNER LOT IS 36.6M X 17.2M,

ZONED RF3 AND PERFECT FOR

REDEVELOPMENT. THIS PROPERTY IS

CONSIDERED AS LOT VALUE ONLY AND

WILL BE SOLD "AS IS WITH NO

WARRANTEES OR GUARANTEES.â€●

# **Community Information**

Address 9019 89 Street

Area Edmonton
Subdivision Bonnie Doon

City Edmonton
County ALBERTA

Province AB

Postal Code T6C 3K7