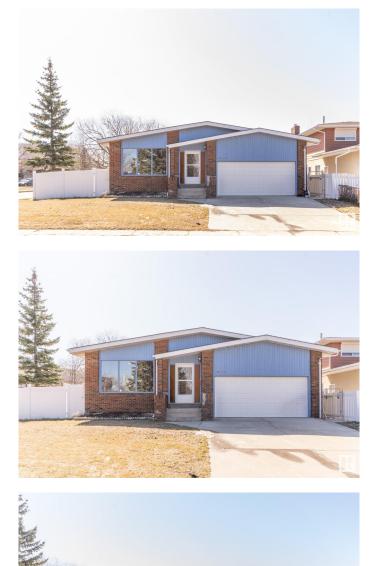

# \$489,000 - 8505 39b Avenue, Edmonton

MLS® #E4430603

### \$489,000

5 Bedroom, 3.00 Bathroom, 1,429 sqft Single Family on 0.00 Acres

Tweddle Place, Edmonton, AB

CORNER LOT AND IN-LAW SUITE. Large open concept 3 +2 bedroom 1424sq ft bungalow is perfect for a multi-generational family located on large lot. As you enter there is a large foyer, closet and access to the attached double garage, large open living room, dining and kitchen with main floor laundry and access to the backyard. There is a master with 2pc ensuite and 2 add'l bedrooms and 4pc main bath. The basement has kitchenette and is fully finished with 2 large bedrooms with new legal egress windows, 4pc bathroom and den. The south-facing backyard is complete with no maintenance vinyl fencing and shed with man door access to the garage. Recent upgrades include; flooring, garage door, windows, shingles, HW tank and Island kitchen. Located close to schools, shopping and community churches.

#### **Essential Information**

| MLS® #         | E4430603  |
|----------------|-----------|
| Price          | \$489,000 |
| Bedrooms       | 5         |
| Bathrooms      | 3.00      |
| Full Baths     | 3         |
| Square Footage | 1,429     |
| Acres          | 0.00      |

# **Community Information**

| Address     | 8505 39b Avenue |
|-------------|-----------------|
| Area        | Edmonton        |
| Subdivision | Tweddle Place   |
| City        | Edmonton        |
| County      | ALBERTA         |
| Province    | AB              |
| Postal Code | T6K 3E7         |

## Exterior

| Exterior          | Wood, Brick, Vinyl                                                     |
|-------------------|------------------------------------------------------------------------|
| Exterior Features | Corner Lot, Fenced, Flat Site, No Back Lane, Playground Nearby, Public |
|                   | Transportation, Schools, Shopping Nearby, See Remarks                  |
| Roof              | Asphalt Shingles                                                       |
| Construction      | Wood, Brick, Vinyl                                                     |
| Foundation        | Concrete Perimeter                                                     |