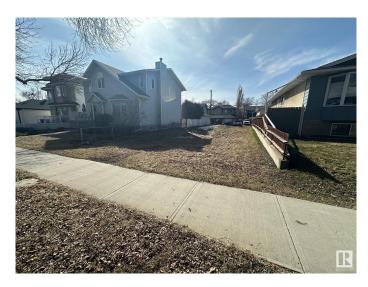

#### \$349,900

0 Bedroom, 0.00 Bathroom, Single Family on 0.00 Acres

Bonnie Doon, Edmonton, AB

Rare East Facing Vacant lot in Bonnie Doon!!! Incredible location to build your dream home or duplex... just steps away from Bonnie Doon Park and Mill Creek Ravine! Lot size is approx. 4000+ sq. ft. (33.3ft x 120ft). Walk to shops, parks, restaurants, Campus Saint-Jean and École Maurice-Lavallée (high school). Close to downtown, playgrounds, golf and more! Perfect location. This property offers an exceptional opportunity to someone wanting a new home in an ideal location!