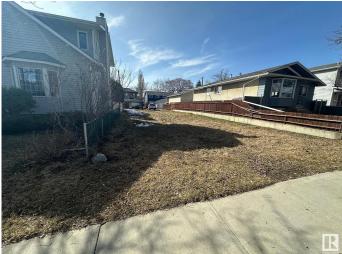

#### \$349,900

0 Bedroom, 0.00 Bathroom, Single Family on 0.00 Acres

Bonnie Doon, Edmonton, AB

Rare East Facing Vacant lot in Bonnie Doon!!! Incredible location to build your dream home or duplex... just steps away from Bonnie Doon Park and Mill Creek Ravine! Lot size is approx. 4000+ sq. ft. (33.3ft x 120ft). Walk to shops, parks, restaurants, Campus Saint-Jean and École Maurice-Lavallée (high school). Close to downtown, playgrounds, golf and more! Perfect location. This property offers an exceptional opportunity to someone wanting a new home in an ideal location!