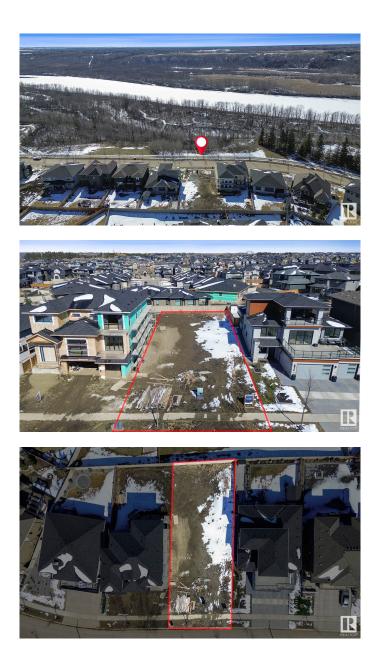

#### \$599,999

0 Bedroom, 0.00 Bathroom, Single Family on 0.00 Acres

Keswick Area, Edmonton, AB

A One-of-a-Kind Opportunity in Prestigious Keswick on the River Estates. This is one of the final chances to secure a prime homesite in the highly sought-after Keswick on the River Estatesâ€"Edmonton's premier river valley community. Perfectly positioned to capture breathtaking, unobstructed views of the North Saskatchewan River Valley, this exceptional 7,000+ SQFT/ 55'X131' lot offers a rare opportunity to build a reverse-walkout, drive-under estate home. With a generous 46' building pocket, this parcel is ideally suited for a custom luxury residence that seamlessly blends architectural elegance with the natural beauty of its surroundings. Whether you're envisioning a sleek modern retreat or a timeless classic estate, this lot gives you the canvas for something truly extraordinary. Don't miss your chance to create a landmark home in one of Edmonton's most exclusive and picturesque neighbourhoods.

# Exterior

| Exterior Features | Golf Nearby, No Back Lane, Playground Nearby, Public Transportation, |
|-------------------|----------------------------------------------------------------------|
|                   | Ravine View, Schools, Shopping Nearby, Ski Hill Nearby, See Remarks  |