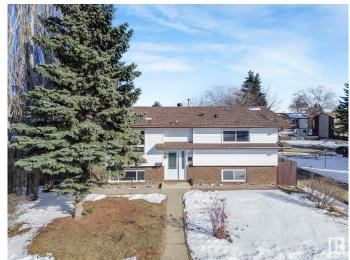

# \$438,800 - 16531 116 Street, Edmonton

MLS® #E4429659

## \$438,800

4 Bedroom, 2.00 Bathroom, 1,058 sqft Single Family on 0.00 Acres

Dunluce, Edmonton, AB

The wait is over! This beautifully maintained bi-level home offers 3+1 bedrooms and 2 bathrooms, perfect for families or those needing extra space. Recent updates include newer roof, windows fence and deck. The fully finished basement presents great potential for an in-law suite. Outside, you'II find a spacious, fenced yard with fruit trees and room for RV parking. The oversized double garage is ideal for a workshop or additional storage.