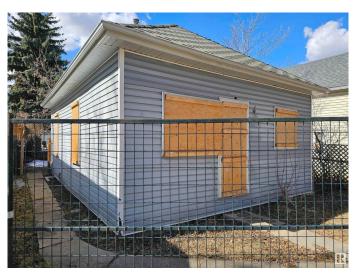

## \$168,000 - 11406 88 Street, Edmonton

MLS® #E4429605

#### \$168,000

0 Bedroom, 0.00 Bathroom, Single Family on 0.00 Acres

Parkdale (Edmonton), Edmonton, AB

Invest, infill, or restore the existing home!
Perfect to build a front back duplex on this
RF-3, 33 x 120 lot, house is of no value and
no entry available. Property is being sold "as is
where is on possession day". No Warranties or
representations.\* Excellent neighborhood with
plenty of potential. Fantastic redevelopment
opportunity in the heart of up and coming
Alberta Avenue! This lot is situated near a park
and is minutes away from Kingsway, N.A.I.T.,
Grant MacEwan University, Downtown
Edmonton and the Yellowhead Trail. Build
your new home in this mature, central,
convenient and quiet tree lined neighborhood!