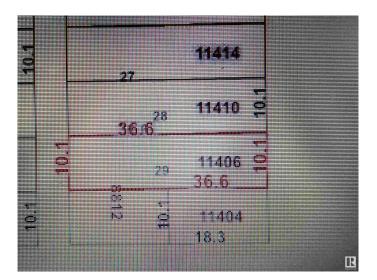

## \$168,000 - 11406 88 Street, Edmonton

MLS® #E4429605

#### \$168,000

0 Bedroom, 0.00 Bathroom, Single Family on 0.00 Acres

Parkdale (Edmonton), Edmonton, AB

Invest, infill, or restore the existing home!
Perfect to build a front back duplex on this
RF-3, 33 x 120 lot, house is of no value and
no entry available. Property is being sold "as is
where is on possession day". No Warranties or
representations.\* Excellent neighborhood with
plenty of potential. Fantastic redevelopment
opportunity in the heart of up and coming
Alberta Avenue! This lot is situated near a park
and is minutes away from Kingsway, N.A.I.T.,
Grant MacEwan University, Downtown
Edmonton and the Yellowhead Trail. Build
your new home in this mature, central,
convenient and quiet tree lined neighborhood!

### **Community Information**

Address 11406 88 Street

Area Edmonton

Subdivision Parkdale (Edmonton)

City Edmonton
County ALBERTA

Province AB

Postal Code T5B 3R1