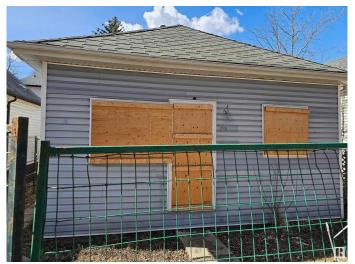

## \$168,000 - 11406 88 Street, Edmonton

MLS® #E4429605

#### \$168,000

0 Bedroom, 0.00 Bathroom, Single Family on 0.00 Acres

Parkdale (Edmonton), Edmonton, AB

Invest, infill, or restore the existing home!
Perfect to build a front back duplex on this
RF-3, 33 x 120 lot, house is of no value and
no entry available. Property is being sold "as is
where is on possession day". No Warranties or
representations.\* Excellent neighborhood with
plenty of potential. Fantastic redevelopment
opportunity in the heart of up and coming
Alberta Avenue! This lot is situated near a park
and is minutes away from Kingsway, N.A.I.T.,
Grant MacEwan University, Downtown
Edmonton and the Yellowhead Trail. Build
your new home in this mature, central,
convenient and quiet tree lined neighborhood!