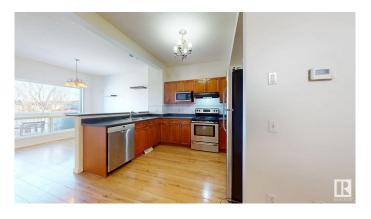

#### Interior

Appliances Dishwasher-Built-In, Dryer, Refrigerator, Stove-Electric, Washer

Heating Forced Air-1, Natural Gas

Stories 2

Has Basement Yes

Basement Full, Unfinished