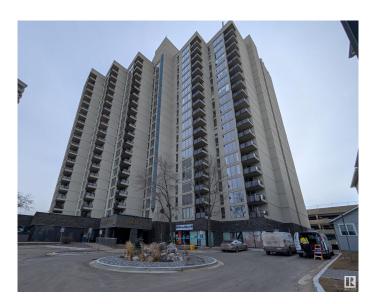

#### \$185,000

2 Bedroom, 2.00 Bathroom, 857 sqft Condo / Townhouse on 0.00 Acres

Strathcona, Edmonton, AB

Two bedrooms both with ensuite located on Saskatchewan Dr. Enjoy the river and downtown view plus fire works on Canada day. Property manager on site. Night time security from 10pm to 6am. Transportation nearby. Minutes to downtown, U of A, Millcreek ravine and Whtye Avenue. Well maintain building with exercise room. One assigned covered parking. Quick possession available.

## **Essential Information**

MLS® # E4428235 Price \$185,000

Bedrooms 2
Bathrooms 2.00
Full Baths 2
Square Footage 857

Square Footage 857
Acres 0.00
Year Built 1981

Type Condo / Townhouse

Sub-Type Apartment High Rise

#### **Exterior**

Exterior Concrete, Stucco

Exterior Features Landscaped

Roof Tar & amp; Gravel

Construction Concrete, Stucco

Foundation Concrete Perimeter