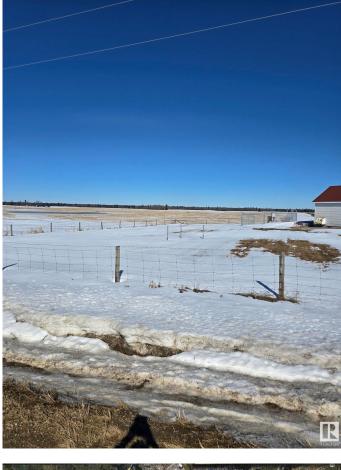

#### \$1,899,999

0 Bedroom, 0.00 Bathroom, Single Family on 0.00 Acres

Edmonton South West, Edmonton, AB

Great investment parcel, recent zoneing changes, from ag to future non-residential, part of the RABBIT HILLD DISTRICT PLAN, IN THE CITY OF EDMONTON, this 77.59 Acres. Perfect long-term hard asset investment potential for future development as southwest Edmonton expands. Close proximity to Edmonton's 77.59 Acres. Perfect longprestigious North Saskatchewan River Valley; Seller will entertain a Vendor Take-Back Mortgage; Relatively flat topography with great farmland potential; Estimated Driving Times: 12 minutes to Edmonton International Airport (YEG), 8 Minutes to Nisku, Alberta, 7 minutes to Rabbit Hill Snow Resort, 4 minute to Devon, Alberta. Legal Address: 1523717; 1; 2/ Zoning: AES (Agricultural Edmonton South). Seller open to selling adjacent 78.58 Acres. Buyer's to confirm information during their due diligence. Information herein and auxiliary information subject to becoming outdated in time, change, and/or deemed reliable but not guaranteed. Buyer to confirm information during their Due Diligence.

## Exterior

Exterior Features Flat Site