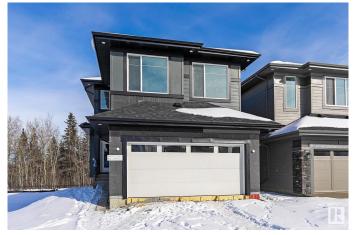

### \$794,000

3 Bedroom, 2.50 Bathroom, 2,300 sqft Single Family on 0.00 Acres

Chappelle Area, Edmonton, AB

Klair Custom Homes invites you to live in the beautiful nature inspired niche of Crawford Landing! This 2300 SQFT WALKOUT offers SPICE KITCHEN, main floor OFFICE, OPEN TO ABOVE, FIREPLACE, BUILT IN APPLIANCES, BONUS RM, UPPER LEVEL LAUNDRY, UPPER LEVEL TECH SPACE & more! The inviting entrance leads you pass the perfect main flr DEN & into your huge living room with an Open to Below VAULT anchored by an inviting fireplace and custom feature wall. The kitchen includes cook top in addition to the butlers/spice kitchen for all things entertaining. Mudroom, foyer, custom accents, ceiling details & touches complete this level. Upstairs welcomes you with a versatile BONUS ROOM & 3 full bedrooms, EACH WITH ITS OWN WALK IN CLOSET. Views of old growth trees adorn the windows inviting you to the adjacent path and trails leading to the untouched serenity of the nearby environmental reserve and pond system. Aggregate, Hardie Board Siding, WALK OUT BASEMENT, surrounded by open and untouched nature! Welcome Home!

Built in 2025

| Basement          | Full, Unfinished                                                                                                                                                                                                                                   |
|-------------------|----------------------------------------------------------------------------------------------------------------------------------------------------------------------------------------------------------------------------------------------------|
| Exterior          |                                                                                                                                                                                                                                                    |
| Exterior          | Wood, Hardie Board Siding                                                                                                                                                                                                                          |
| Exterior Features | Airport Nearby, Backs Onto Park/Trees, Cul-De-Sac, Environmental<br>Reserve, No Back Lane, No Through Road, Park/Reserve, Picnic Area,<br>Playground Nearby, Private Setting, Public Transportation, Schools,<br>Shopping Nearby, Partially Fenced |
| Roof              | Asphalt Shingles                                                                                                                                                                                                                                   |
| Construction      | Wood, Hardie Board Siding                                                                                                                                                                                                                          |
| Foundation        | Concrete Perimeter                                                                                                                                                                                                                                 |