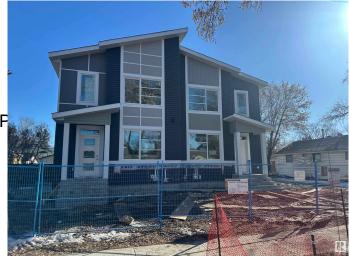

## \$604,900

6 Bedroom, 4.00 Bathroom, 1,760 sqft Single Family on 0.00 Acres

Prince Charles, Edmonton, AB

This brand-new, 2-storey half duplex features a modern open-concept living area with quartz countertops and a main-floor bedroom with a 3-piece bathroom. Upstairs, you'll find three bedrooms, including a Primary with an ensuite and walk-in closet, plus a laundry room and a 4-piece bathroom. The property also includes a 2-bedroom legal suite and a double detached garage. Note that the property is currently still under construction.

Type Single Family

Sub-Type Half Duplex

Style 2 Storey

Status Active

Stories 3

Has Basement Yes

Basement Full, Finished

**Exterior** 

Exterior Wood, Stone, Vinyl

Exterior Features Back Lane, Landscaped, P

Schools, Shopping Nearby

Roof Asphalt Shingles