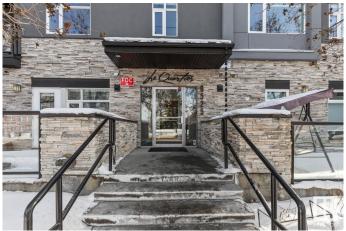

### \$365,000

2 Bedroom, 2.00 Bathroom, 1,011 sqft Condo / Townhouse on 0.00 Acres

Bonnie Doon, Edmonton, AB

Welcome to this stunning 2-bedroom + den, 2-bathroom condo in the heart of Bonnie Doonâ€"Edmonton's beloved French Quarter! Just steps from the scenic Mill Creek Ravine, charming cafA©s, restaurants, shopping, transit, parks, and top-rated schools, this location offers the perfect blend of urban convenience and natural beauty. Inside, enjoy a spacious and modern layout designed for comfort and functionality. This gorgeous West facing unit includes centralized A/C, In-suite laundry and a large courtyard where a lot of the unit owners like to gather and catch up. A titled underground parking stall and a titled hanging storage cage, also come with this unit which provides ample space/ storage for all your needs. Whether you're an outdoor enthusiast, a foodie, or someone who loves a vibrant community, this condo is a must-see!

# **Community Information**

Address 203 8525 91 Street

Area Edmonton

Subdivision Bonnie Doon

City Edmonton
County ALBERTA

Province AB

Postal Code T6C 3N1