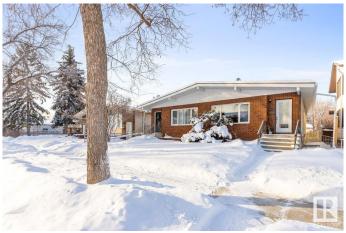

### \$1,075,000

3 Bedroom, 3.00 Bathroom, 2,129 sqft Single Family on 0.00 Acres

Bonnie Doon, Edmonton, AB

Located just one block from the Millcreek Ravine and only 5 minutes from downtown Edmonton, this immaculate side-by-side duplex offers incredible potential in the thriving Bonnie Doon market. With long term tenants on both sides, each unit spans approximately 1064 sq ft and includes 3 spacious bedrooms. 9428 features a large 16'X16' deck, complete with French doors leading into a cozy den, plus a west-facing backyard perfect for sunsets. Sitting on a massive 50'X171' lot with a quad garage, this property is in a prime location, with the surrounding area seeing increasing values. The north side of the duplex has been lovingly maintained by the same tenants for several years and includes a finished basement and a second kitchen. With Edmonton's current investor market booming, this is an exceptional opportunity to capitalize on high-demand real estate in one of the city's most desirable neighborhoods.

#### **Exterior**

Exterior Wood, Brick
Exterior Features See Remarks

Roof Asphalt Shingles

Construction Wood, Brick

Foundation Concrete Perimeter