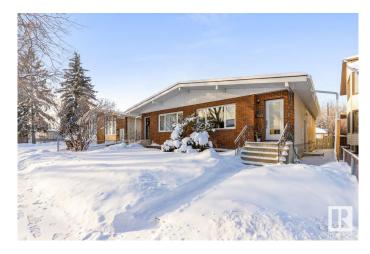

### \$1,075,000

3 Bedroom, 3.00 Bathroom, 2,129 sqft Single Family on 0.00 Acres

Bonnie Doon, Edmonton, AB

Located just one block from the Millcreek Ravine and only 5 minutes from downtown Edmonton, this immaculate side-by-side duplex offers incredible potential in the thriving Bonnie Doon market. With long term tenants on both sides, each unit spans approximately 1064 sq ft and includes 3 spacious bedrooms. 9428 features a large 16'X16' deck, complete with French doors leading into a cozy den, plus a west-facing backyard perfect for sunsets. Sitting on a massive 50'X171' lot with a quad garage, this property is in a prime location, with the surrounding area seeing increasing values. The north side of the duplex has been lovingly maintained by the same tenants for several years and includes a finished basement and a second kitchen. With Edmonton's current investor market booming, this is an exceptional opportunity to capitalize on high-demand real estate in one of the city's most desirable neighborhoods.

#### **Exterior**

Exterior Wood, Brick
Exterior Features See Remarks

Roof Asphalt Shingles

Construction Wood, Brick

Foundation Concrete Perimeter