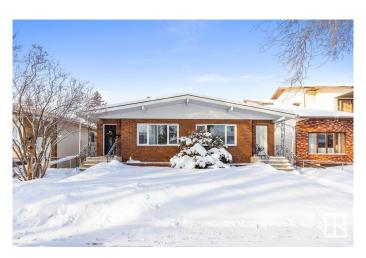

### \$1,075,000

3 Bedroom, 3.00 Bathroom, 2,129 sqft Single Family on 0.00 Acres

Bonnie Doon, Edmonton, AB

Located just one block from the Millcreek Ravine and only 5 minutes from downtown Edmonton, this immaculate side-by-side duplex offers incredible potential in the thriving Bonnie Doon market. With long term tenants on both sides, each unit spans approximately 1064 sq ft and includes 3 spacious bedrooms. 9428 features a large 16'X16' deck, complete with French doors leading into a cozy den, plus a west-facing backyard perfect for sunsets. Sitting on a massive 50'X171' lot with a quad garage, this property is in a prime location, with the surrounding area seeing increasing values. The north side of the duplex has been lovingly maintained by the same tenants for several years and includes a finished basement and a second kitchen. With Edmonton's current investor market booming, this is an exceptional opportunity to capitalize on high-demand real estate in one of the city's most desirable neighborhoods.

#### **Essential Information**

MLS® # E4420430 Price \$1,075,000

Bedrooms 3
Bathrooms 3.00
Full Baths 3

Square Footage 2,129
Acres 0.00
Year Built 1968

Type Single Family

Sub-Type Duplex Side By Side

Style Bungalow

#### **Exterior**

Exterior Wood, Brick
Exterior Features See Remarks

Roof Asphalt Shingles

Construction Wood, Brick

Foundation Concrete Perimeter