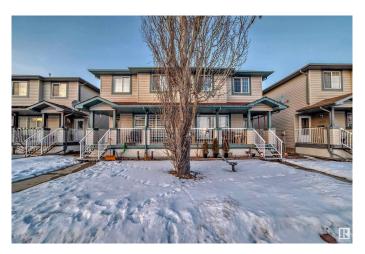

#### \$388,000

3 Bedroom, 1.50 Bathroom, 1,232 sqft Single Family on 0.00 Acres

Silver Berry, Edmonton, AB

This charming two-story half-duplex is located on a quiet street in Silver Berry. It features three bedrooms, one-and-a-half bathrooms, a double detached garage, and a covered deck. On the main floor, you'll find a spacious living area, a large kitchen, and a dining area. The basement is currently open for development and offers the potential for a fourth bedroom. Convenient parking is available in front of the property, and the house backs onto green space. Various amenities are within a short distance. Recent improvements include a hot water tank, stove, over-the-range - Microwave, Oven, fridge, and garage door. Additionally, there is a customized walk-in closet in the main bedroom.

Year Built 2004

Type Single Family
Sub-Type Half Duplex
Style 2 Storey
Status Active

#### **Exterior**

Exterior Wood, Vinyl

Exterior Features Back Lane, Fenced, Flat Site, Landscaped, Playground Nearby, Public

Transportation, Schools, Shopping Nearby

Roof Asphalt Shingles

Construction Wood, Vinyl