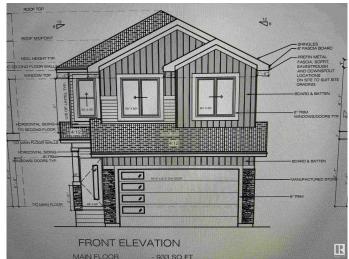

#### \$599,000

3 Bedroom, 2.50 Bathroom, 1,851 sqft Single Family on 0.00 Acres

Riverside (St. Albert), St. Albert, AB

Brand new 1850 sq ft 2-Storey. UNDER CONSTRUCTION. Triple pane windows with low E-Argon. Huge windows. Custom finishes with maple hand rails. Butlers pantry. Custom cabinetry with touch ceiling cabinets and quartz counter tops. Custom hood fan insert. Indent ceiling and feature walls. Barn door to den. Master ensuite with custom shower and free standing soaker tub. Bonus room with TV unit. Fireplace unit will tiles surround. jets and shower. Custom flooring with 24x48 tiles, 7 mm LVP flooring and premium carpet. Much more...