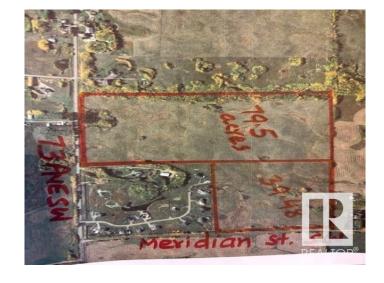

### \$1,342,320

0 Bedroom, 0.00 Bathroom, Single Family on 39.48 Acres

Edmonton South East, Edmonton, AB

Excellent piece of land 39.48 acres located at 6520 Meridian Street SW in City of Edmonton. Amazing lands scheduled to be developed as URBAN RESIDENTIAL DEVELOPMENTS in southeast area of City of Edmonton. Enjoy the convenience of being minutes from a range of shopping areas of South Edmonton and City of Beaumont and premium outlet shopping at Edmonton International Airport. Build your dream homes at the time to enjoy the country living in City of Edmonton. These lands are situated at a very strategic location between Eagle Rock Golf Course and Coloniale Golf of City of Beaumont.

# **Community Information**

Address 6520 Meridian Street

Area Edmonton

Subdivision Edmonton South East

City Edmonton
County ALBERTA

Province AB

Postal Code T6X 2V4