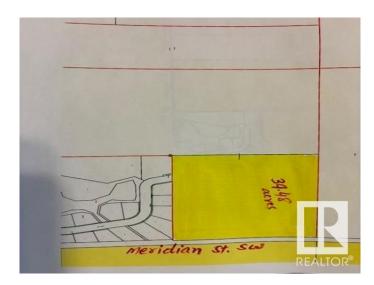

### \$1,342,320

0 Bedroom, 0.00 Bathroom, Single Family on 39.48 Acres

Edmonton South East, Edmonton, AB

Excellent piece of land 39.48 acres located at 6520 Meridian Street SW in City of Edmonton. Amazing lands scheduled to be developed as URBAN RESIDENTIAL DEVELOPMENTS in southeast area of City of Edmonton. Enjoy the convenience of being minutes from a range of shopping areas of South Edmonton and City of Beaumont and premium outlet shopping at Edmonton International Airport. Build your dream homes at the time to enjoy the country living in City of Edmonton. These lands are situated at a very strategic location between Eagle Rock Golf Course and Coloniale Golf of City of Beaumont.

# **Community Information**

Address 6520 Meridian Street

Area Edmonton

Subdivision Edmonton South East

City Edmonton
County ALBERTA

Province AB

Postal Code T6X 2V4