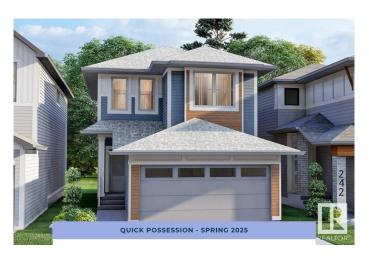

# \$524,900 - 7344 182 Avenue, Edmonton

MLS® #E4412276

## \$524.900

3 Bedroom, 2.50 Bathroom, 1,567 sqft Single Family on 0.00 Acres

Crystallina Nera East, Edmonton, AB

Step into the Ashby, where affordability meets functionality. At the centre of the home is an L-shaped level 1 kitchen with optimal storage space and an island where you can watch your favourite tv shows while eating breakfast. Flowing into the dining nook and perfectly into the great room, the open concept main floor is the ideal space to gather and entertain. The second floor offers a central bonus room that strategically separates the primary suite from the 2 additional bedrooms, complete with a full bathroom and convenient upper floor laundry. The basement is roughed in for a 1 bedroom suite, complete with an exterior side entrance.

Year Built 2024

Type Single Family

Sub-Type Detached Single Family

Style 2 Storey
Status Active