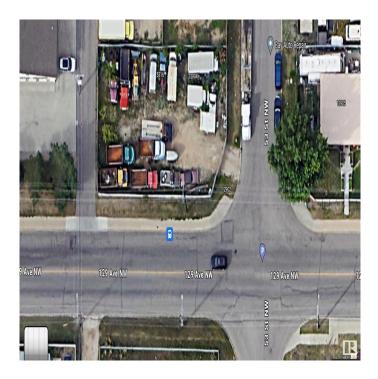

### \$450,000

0 Bedroom, 0.00 Bathroom, Single Family on 0.00 Acres

Kennedale Industrial, Edmonton, AB

Corner Lot Location, "2" lots side by side suited for a development with the flexibility to accommodate various multi style residential with/or commercial projects. Engage and explore... possibilities are endless. Many options for use= multi family residential units with a commercial retail building, business offices, retail, shops, convenience store, cafe or pub upon City of Edmonton zoning change approval. Present zoning "BE". The lots are located to take advantage of all transportation corridors= the "new" Fort Road Community Shops District and LRT Station; close to 50 Street and 137 Street Communities.

## **Community Information**

| Address     | 5316 129 Avenue      |
|-------------|----------------------|
| Area        | Edmonton             |
| Subdivision | Kennedale Industrial |

| City        | Edmonton |
|-------------|----------|
| County      | ALBERTA  |
| Province    | AB       |
| Postal Code | T5A 0A3  |